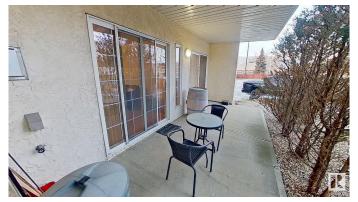

### Interior

Appliances Dishwasher-Built-In, Dryer, Furniture Included, Garburator, Microwave

Hood Fan, Oven-Microwave, Refrigerator, Stove-Electric, Washer,

Window Coverings

Heating Forced Air-1, Natural Gas