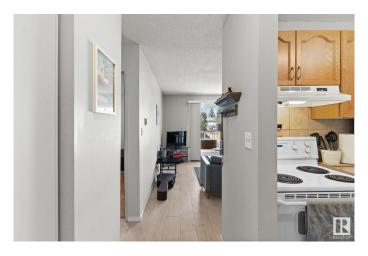

#### Interior

Appliances Dishwasher-Built-In, Hood Fan, Oven-Microwave, Refrigerator,

Stove-Electric

Heating Hot Water, Natural Gas