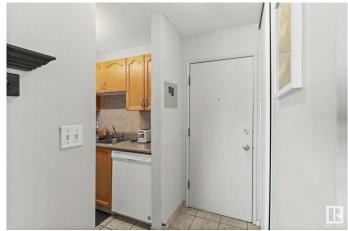

#### Interior

Appliances Dishwasher-Built-In, Hood Fan, Oven-Microwave, Refrigerator,

Stove-Electric

Heating Hot Water, Natural Gas