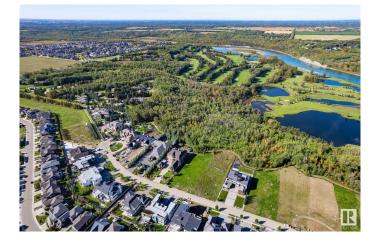

### \$1,758,000

0 Bedroom, 0.00 Bathroom, Single Family on 0.00 Acres

Windermere, Edmonton, AB

SITUATED ON ONE OF EDMONTON'S MOST PRESTIGOUS STREETS THIS LARGE LOT BOASTS 0.636 ACRES 101.71' FRONTAGE AND 267.86' CLEARED LOT IS **READY FOR YOUR DREAM HOME! Backing** on to Green Space, The North Saskatchewan River Valley and River Ridge Golf & Country Club makes this location extremely desirable, Close to Currents of Windermere shopping center, schools, walking trails, fantastic dining and all amenities ever desired and close to the Anthony Henday, QEII, the Edmonton International Airport and much more! With few ravine-side lots left available on Windermere Drive this is an opportunity you do not want to miss out on!

## Exterior

Exterior Features Airport Nearby, Flat Site, Golf Nearby, Level Land, Park/Reserve, Ravine View, River Valley View, River View, Schools, Shopping Nearby, Ski Hill Nearby, See Remarks