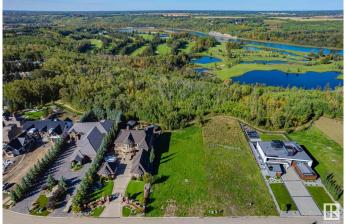

### \$1,758,000

0 Bedroom, 0.00 Bathroom, Single Family on 0.00 Acres

Windermere, Edmonton, AB

SITUATED ON ONE OF EDMONTON'S MOST PRESTIGOUS STREETS THIS LARGE LOT BOASTS 0.636 ACRES 101.71' FRONTAGE AND 267.86' CLEARED LOT IS **READY FOR YOUR DREAM HOME! Backing** on to Green Space, The North Saskatchewan River Valley and River Ridge Golf & Country Club makes this location extremely desirable, Close to Currents of Windermere shopping center, schools, walking trails, fantastic dining and all amenities ever desired and close to the Anthony Henday, QEII, the Edmonton International Airport and much more! With few ravine-side lots left available on Windermere Drive this is an opportunity you do not want to miss out on!

## Exterior

Exterior Features Airport Nearby, Flat Site, Golf Nearby, Level Land, Park/Reserve, Ravine View, River Valley View, River View, Schools, Shopping Nearby, Ski Hill Nearby, See Remarks