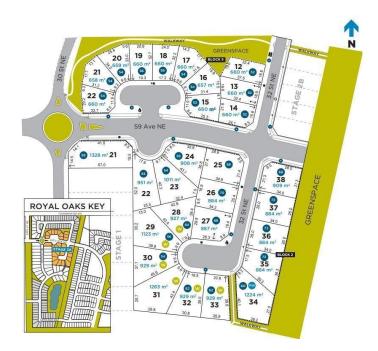

### \$325,000

0 Bedroom, 0.00 Bathroom, Rural on 0.17 Acres

Royal Oaks\_LEDU, Rural Leduc County, AB

Royal Oaks, (LOT#16) a new large lot subdivision with significant development already in place, conveniently located close to South Edmonton Common, Amazon, Airport, Leduc and Beaumont. Build your new dream home on a large pie lot, in walkable neighbourhood with parks, walking trails and green spaces. Lot 32(Frontage)x103(Depth)x104(Rear) 52' building pocket GST and landscape deposits may apply.