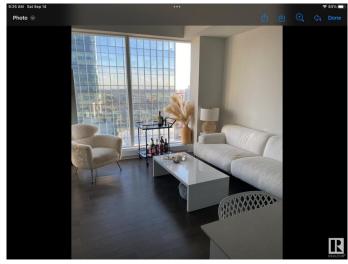

## \$329,900

1 Bedroom, 1.00 Bathroom, 515 sqft Condo / Townhouse on 0.00 Acres

Downtown (Edmonton), Edmonton, AB

One of the nicest layouts with WIDER Living Room Space One titled underground Parking Stall. Enjoy a condo lifestyle with all the first class amenities above the J.W. MARRIOT HOTEL. Enjoy unlimited access to ARCHETYPE Body by Bennet GYM, Indoor swimming pool, Hot Tub, Steam room and Yoga, Spin and boxing classes. Amenities like BILLIARDS Lounge, PET WALK AREA, OUT DOOR PATIO AND BBQ ,ROOFTOP DECK, CONFERENCE ROOM. 24/7 CONCIERGE SERVICE. PEDWAY system direct access to LRT ,Grocery Market ,restaurants and more. The LEGENDS PRIVATE RESIDENCE IN THE ICE DISTRICT a great place to call home.