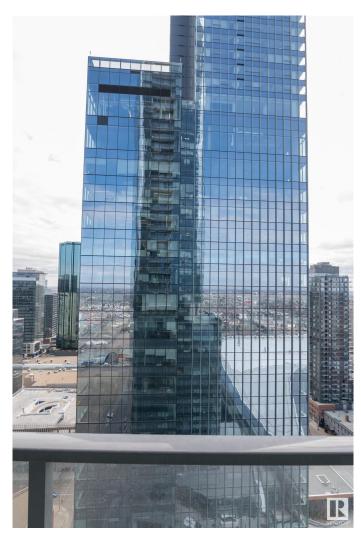

## \$329,900

1 Bedroom, 1.00 Bathroom, 515 sqft Condo / Townhouse on 0.00 Acres

Downtown (Edmonton), Edmonton, AB

One of the nicest layouts with WIDER Living Room Space One titled underground Parking Stall. Enjoy a condo lifestyle with all the first class amenities above the J.W. MARRIOT HOTEL. Enjoy unlimited access to ARCHETYPE Body by Bennet GYM, Indoor swimming pool, Hot Tub, Steam room and Yoga, Spin and boxing classes. Amenities like BILLIARDS Lounge, PET WALK AREA, OUT DOOR PATIO AND BBQ ,ROOFTOP DECK, CONFERENCE ROOM. 24/7 CONCIERGE SERVICE. PEDWAY system direct access to LRT ,Grocery Market ,restaurants and more. The LEGENDS PRIVATE RESIDENCE IN THE ICE DISTRICT a great place to call home.

# of Stories 54
Stories 1

Has Basement Yes

Basement None, No Basement

**Exterior** 

Exterior Concrete, Metal

Exterior Features Golf Nearby, Shopping Nearby, View Downtown

Roof EPDM Membrane
Construction Concrete, Metal