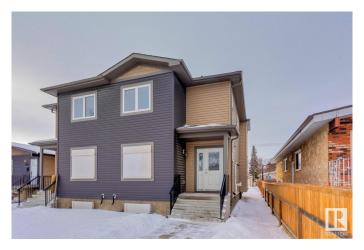

# \$699,900 - 11832 & 11834 124 Street, Edmonton

MLS® #E4418839

## \$699,900

6 Bedroom, 5.00 Bathroom, 2,999 sqft Condo / Townhouse on 0.00 Acres

Prince Charles, Edmonton, AB

An exceptional investment opportunity in Prince Charles! On the doorstep of the highly anticipated Blachford development is this Side by side duplex with side entrances and potential for legal basement suites. Create an excellent cash flowing investment property with this never lived in property. Each duplex offers nearly 1500sqft of living space across 2 levels. The main levels each feature a sizable office space, dining room, kitchen, living room, and 2pc bathroom. The upper levels offer 3 spacious bedrooms as well as upstairs laundry. The primary bedroom is equipped with a 3pc ensuite and walk-in closet. Currently the basement is undeveloped but with the side entry, a savvy investor could build out two additional legal suites in the basement to create the ultimate investment property. Market rents suggest a cap rate of greater than 5%!

### **Exterior**

Exterior Wood, Vinyl

Exterior Features Back Lane, See Remarks

Roof Asphalt Shingles

Construction Wood, Vinyl

Foundation Concrete Perimeter