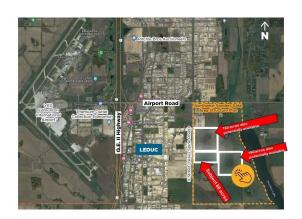

## \$10,000,000

0 Bedroom, 0.00 Bathroom, Single Family on 0.00 Acres

Nisku, Nisku, AB

80 Acres. Located in the Northwest Saunders Lake ASP; Five minute drive to Edmonton International Airport; Adjacent to Leduc city limits and 10 minutes to Leduc core; Parcels can be purchased together or separately; Located south of Nisku Business Park; Parcel Size: 80 AC + 160 AC + 160 AC=400 Acres. Zoning: AG (Agriculture). Legal Description: West 80 - 4;24;50;6;NW East 160 - 4; 24;50;6;NE - West 160 - 4;24;50;7;SW. Information herein and auxiliary information subject to becoming outdated in time, change, and/or deemed reliable but not guaranteed.

# **Community Information**

Address 4-24-50-6- Nw

Area Nisku
Subdivision Nisku
City Nisku

County ALBERTA

Province AB

Postal Code T9E 0A0