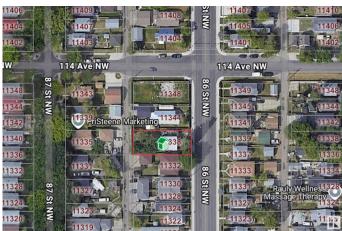

#### \$224,800

2 Bedroom, 1.00 Bathroom, 958 sqft Single Family on 0.00 Acres

Parkdale (Edmonton), Edmonton, AB

Welcome to Parkdale! This 50x120 lot offers unlimited potential for development in a prime location, ideal for those looking to build their dream home or an investment property. Situated in a highly sought-after neighbourhood, it's just a stone's throw away from all essential amenities, including schools, shopping centers, restaurants, and public transportation, making it the perfect spot for both convenience and lifestyle. The lot is generously sized, providing ample space for any project, whether you're envisioning a spacious family home or a multi-unit development. With RF3 ZONING this lot is ready for a SIDE BY SIDE DUPLEX, MULTI-FAMILY RESIDENTIAL DEVELOPMENT, SKINNY HOMES, the possibilities are endless! With its excellent location, this property is an outstanding opportunity for anyone looking to invest in a vibrant community or create a custom-built haven in a rapidly growing area.

## **Community Information**

| Address     | 11338 86 Street     |
|-------------|---------------------|
| Area        | Edmonton            |
| Subdivision | Parkdale (Edmonton) |
| City        | Edmonton            |
| County      | ALBERTA             |
| Province    | AB                  |
| Postal Code | T5B 3J1             |