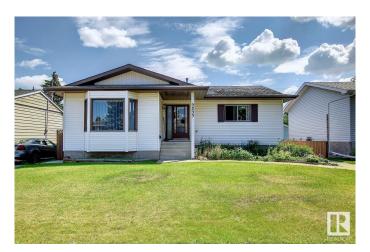

# \$534,900 - 9233 154 Street, Edmonton

MLS® #E4427035

#### \$534,900

5 Bedroom, 3.00 Bathroom, 1,437 sqft Single Family on 0.00 Acres

Sherwood, Edmonton, AB

SPACIOUS RAISED BUNGALOW IN NICE NEIGHBORHOOD OF SHERWOOD.
CLOSED TO WEM & ALL AMENITIES. THE LOT IS 50' WIDE X 150' LONG. MAIN FLR HAS LIVING ROOM, DINING ROOM, KITCHEN, FAMILY ROOM WITH FIREPLACE, 3 BEDROOMS, 2 FULL BATHS (1 IN THE MASTER BEDROOM). BASMENT HAS FAMILY ROOM, 2 BEDROOMS, FULL BATH, FURNACE ROOM. NICE FENCED YARD WITH DECK. LARGE DOUBLE DETACHED GARAGE WITH BACK LANE.