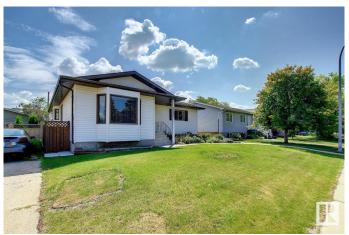

# \$534,900 - 9233 154 Street, Edmonton

MLS® #E4427035

#### \$534,900

5 Bedroom, 3.00 Bathroom, 1,437 sqft Single Family on 0.00 Acres

Sherwood, Edmonton, AB

SPACIOUS RAISED BUNGALOW IN NICE NEIGHBORHOOD OF SHERWOOD.
CLOSED TO WEM & ALL AMENITIES. THE LOT IS 50' WIDE X 150' LONG. MAIN FLR HAS LIVING ROOM, DINING ROOM, KITCHEN, FAMILY ROOM WITH FIREPLACE, 3 BEDROOMS, 2 FULL BATHS (1 IN THE MASTER BEDROOM). BASMENT HAS FAMILY ROOM, 2 BEDROOMS, FULL BATH, FURNACE ROOM. NICE FENCED YARD WITH DECK. LARGE DOUBLE DETACHED GARAGE WITH BACK LANE.