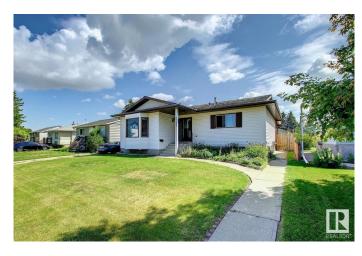

# \$534,900 - 9233 154 Street, Edmonton

MLS® #E4427035

#### \$534,900

5 Bedroom, 3.00 Bathroom, 1,437 sqft Single Family on 0.00 Acres

Sherwood, Edmonton, AB

SPACIOUS RAISED BUNGALOW IN NICE NEIGHBORHOOD OF SHERWOOD.
CLOSED TO WEM & ALL AMENITIES. THE LOT IS 50' WIDE X 150' LONG. MAIN FLR HAS LIVING ROOM, DINING ROOM, KITCHEN, FAMILY ROOM WITH FIREPLACE, 3 BEDROOMS, 2 FULL BATHS (1 IN THE MASTER BEDROOM). BASMENT HAS FAMILY ROOM, 2 BEDROOMS, FULL BATH, FURNACE ROOM. NICE FENCED YARD WITH DECK. LARGE DOUBLE DETACHED GARAGE WITH BACK LANE.