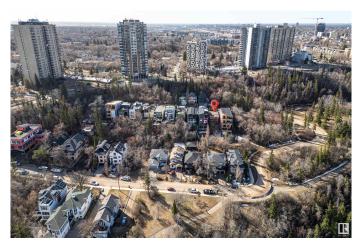

# \$799,900

1 Bedroom, 0.00 Bathroom, 998 sqft Single Family on 0.00 Acres

Strathcona, Edmonton, AB

Endless Potential with Breathtaking Views!
Rare opportunity to own a lot in one of the city's most sought-after locations. This 32 ft x 131 ft property offers the perfect canvas to build your dream home, with unobstructed views of downtown, the iconic Walterdale Bridge, and the historic Rosedale Water Treatment Plant. Nestled in a prime neighborhood, lots like this don't come up oftenâ€"don't miss your chance to create something truly special.

## **Community Information**

Address 10068 90 Avenue

Area Edmonton
Subdivision Strathcona
City Edmonton
County ALBERTA

Province AB

Postal Code T6E 4X1