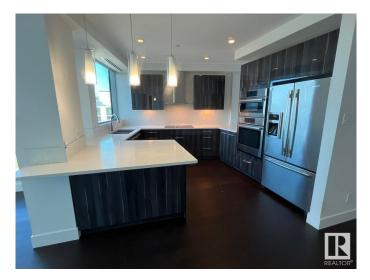

### \$750,000

2 Bedroom, 2.50 Bathroom, 1,531 sqft Condo / Townhouse on 0.00 Acres

Wîhkwêntôwin, Edmonton, AB

Welcome to The Pearl, 36 floors in downtown Edmonton, the vision of downtown living. Views of the River Valley, Victoria Golf Course & Jasper Ave, the sun rises & sets out your window. Leave all your worries behind & enjoy the finer things in life. Restaurants, shopping, entertainment & public transit steps away. Accessing The Pearl, you'll experience the unique architecture & luxurious feel, be greeted by the concierge & whisked up to your condo featuring a lavish floor plan, 1530 sqft of living space, privacy glass windows floor to ceiling, 3 balconies, and in suite laundry. Central kitchen & dining areas, 2 separate living rooms & fire places lead to bedrooms on opposite sides of the suite, each with their own baths, steam shower/tub, walk in closets, built in shelves & views for a lifetime. Murphy bed & wall unit included. Amenities include; advanced security & cameras, party facilities for private gatherings, patios, weight & cardio exercise rooms, car wash, secure storage & 2 parking stalls.

### Amenities

| Amenities         | Air Conditioner, Car Wash, Deck, Exercise Room, Parking-Visitor, Party<br>Room, Patio, Smart/Program. Thermostat, Recreation Room/Centre,<br>Secured Parking, Social Rooms, Sprinkler System-Fire, Wall<br>Unit-Built-In, Barrier Free Home, Concierge Service, Storage Cage,<br>Natural Gas BBQ Hookup |  |
|-------------------|---------------------------------------------------------------------------------------------------------------------------------------------------------------------------------------------------------------------------------------------------------------------------------------------------------|--|
| Parking Spaces    | 2                                                                                                                                                                                                                                                                                                       |  |
| Parking           | Underground                                                                                                                                                                                                                                                                                             |  |
| Interior          |                                                                                                                                                                                                                                                                                                         |  |
| Interior Features | ensuite bathroom                                                                                                                                                                                                                                                                                        |  |
| Appliances        | Air Conditioning-Central, Dishwasher-Built-In, Dryer, Garage Opener,<br>Garburator, Hood Fan, Oven-Built-In, Oven-Microwave, Refrigerator,<br>Stove-Countertop Electric, Washer, Window Coverings, TV Wall Mount                                                                                        |  |
| Heating           | Heat Pump, Natural Gas                                                                                                                                                                                                                                                                                  |  |
| Fireplace         | Yes                                                                                                                                                                                                                                                                                                     |  |
| Fireplaces        | Marble Surround                                                                                                                                                                                                                                                                                         |  |
| # of Stories      | 36                                                                                                                                                                                                                                                                                                      |  |
| Stories           | 1                                                                                                                                                                                                                                                                                                       |  |