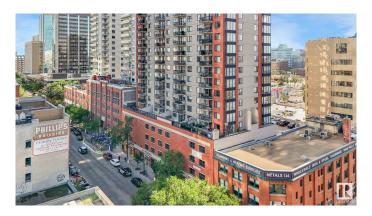

## \$225,000

2 Bedroom, 1.00 Bathroom, 801 sqft Condo / Townhouse on 0.00 Acres

Downtown (Edmonton), Edmonton, AB

Comfort. Convenience. Style. Live in the Heart of Downtown and walk out your front door to enjoy some of Edmonton's finest dining. Every Saturday morning enjoy the freshest foods and entertainment of the 4th St. Farmer's Market. All of this and a great view of West Edmonton from this beautiful BEST PRICED 2-BR CORNER unit in The Century. Spacious open design and hardwood floors greet you when you enter. A spacious master bedroom with a walkthrough closet and 4pce bath. Amenities include an exercise room. Everything you need is within walking distance such as Grant Macewan University and Ice district, public transportation and the LRT. (5 photos were virtually staged)

# **Community Information**

Address 1002 10180 104 Street

Area Edmonton

Subdivision Downtown (Edmonton)

City Edmonton
County ALBERTA

Province AB

Postal Code T5J 1A7