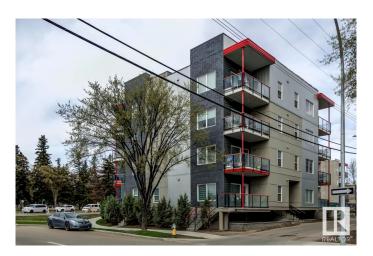

### \$299,000

2 Bedroom, 2.00 Bathroom, 997 sqft Condo / Townhouse on 0.00 Acres

Queen Mary Park, Edmonton, AB

Terrific location with a view of downtown. A trendy newer building with easy access to everything. This is the largest floorplan in the building at 997 sq ft. 2 bedrooms and 2 full baths and 2 underground parking spaces. Tiled entry way, wide planked laminate flooring in living and dining rooms. U-Shaped Kitchen with stainless appliances, mosaic tiled backsplash. Primary room with generous walk through closet. Ensuite with oversized shower with glass doors. Main bathroom with tub/shower combo. In suite laundry and storage. East balcony with gas bbq outlet.

#### **Amenities**

Amenities Deck, Parking-Visitor, Vinyl Windows

Parking Spaces 2

Parking Double Indoor, Underground