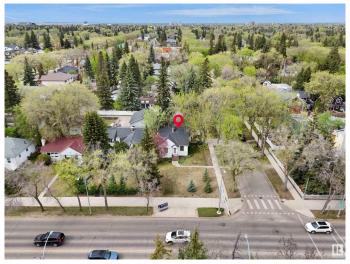

#### \$539.900

2 Bedroom, 1.00 Bathroom, 1,169 sqft Single Family on 0.00 Acres

Glenora, Edmonton, AB

PRIME CORNER LOT IN GLENORA – LAND VALUE ONLY Exceptional redevelopment opportunity in the prestigious community of Glenora! This massive 50' x 145' (7,250 SQ.FT.) corner lot offers incredible potential for LOT SUBDIVISON & SKINNY SINGLE FAMILY REDEVELOPMENT OR A FULLY CUSTOM BUILT HOME. Ideally located just steps from the future LRT station, and minutes to the University of Alberta, Downtown Edmonton, and the North Saskatchewan River Valley, this location is unbeatable. Enjoy the charm of mature trees and lush foliage, a hallmark of this sought-after neighbourhood known for blending estate-style living with urban convenience. The existing home requires TLC and is being sold AS IS â€" LAND VALUE ONLY. This lot provides the opportunity to build custom estate home or subdivide into two skinny lots. This is your chance to create something remarkable in one of Edmonton's most desirable communities. Don't miss out on this rare Glenora opportunity!

## **Community Information**

Address 13404 102 Avenue

Area Edmonton
Subdivision Glenora
City Edmonton

County ALBERTA

Province AB

Postal Code T5N 0N4