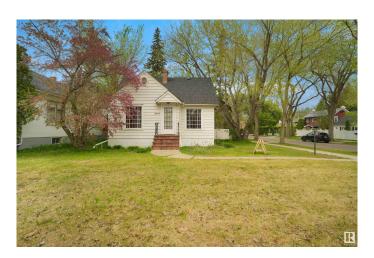

#### \$539.900

2 Bedroom, 1.00 Bathroom, 1,169 sqft Single Family on 0.00 Acres

Glenora, Edmonton, AB

PRIME CORNER LOT IN GLENORA – LAND VALUE ONLY Exceptional redevelopment opportunity in the prestigious community of Glenora! This massive 50' x 145' (7,250 SQ.FT.) corner lot offers incredible potential for LOT SUBDIVISON & SKINNY SINGLE FAMILY REDEVELOPMENT OR A FULLY CUSTOM BUILT HOME. Ideally located just steps from the future LRT station, and minutes to the University of Alberta, Downtown Edmonton, and the North Saskatchewan River Valley, this location is unbeatable. Enjoy the charm of mature trees and lush foliage, a hallmark of this sought-after neighbourhood known for blending estate-style living with urban convenience. The existing home requires TLC and is being sold AS IS â€" LAND VALUE ONLY. This lot provides the opportunity to build custom estate home or subdivide into two skinny lots. This is your chance to create something remarkable in one of Edmonton's most desirable communities. Don't miss out on this rare Glenora opportunity!

Built in 1942