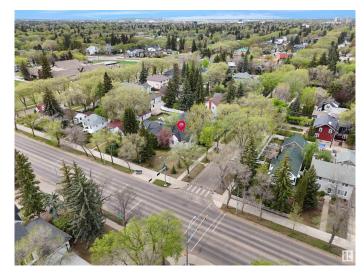

#### \$539.900

2 Bedroom, 1.00 Bathroom, 1,169 sqft Single Family on 0.00 Acres

Glenora, Edmonton, AB

PRIME CORNER LOT IN GLENORA – LAND VALUE ONLY Exceptional redevelopment opportunity in the prestigious community of Glenora! This massive 50' x 145' (7,250 SQ.FT.) corner lot offers incredible potential for LOT SUBDIVISON & SKINNY SINGLE FAMILY REDEVELOPMENT OR A FULLY CUSTOM BUILT HOME. Ideally located just steps from the future LRT station, and minutes to the University of Alberta, Downtown Edmonton, and the North Saskatchewan River Valley, this location is unbeatable. Enjoy the charm of mature trees and lush foliage, a hallmark of this sought-after neighbourhood known for blending estate-style living with urban convenience. The existing home requires TLC and is being sold AS IS â€" LAND VALUE ONLY. This lot provides the opportunity to build custom estate home or subdivide into two skinny lots. This is your chance to create something remarkable in one of Edmonton's most desirable communities. Don't miss out on this rare Glenora opportunity!

## **Community Information**

Address 13404 102 Avenue

Area Edmonton
Subdivision Glenora
City Edmonton

County ALBERTA

Province AB

Postal Code T5N 0N4