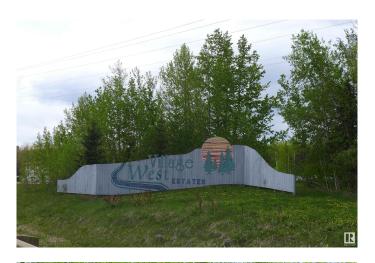

### \$87,000

0 Bedroom, 0.00 Bathroom, Rural on 0.30 Acres

Village West, Rural Wetaskiwin County, AB

A BEAUTIFULLY TREED PRIVATE LOT IN A CUL-DU- SAC BACKING ONTO A RAVINE AN EASY HOUR DRIVE FROM EDMONTON! This 0.30 acre lot is close to all the summer/winter activities to keep the family busy: boating; canoeing/kayaking; fishing summer & winter; all types of water activities; hiking on several trails; sledding in the winter; cross country skiing or just sitting around the fire enjoying nature. The adjacent Village of Pigeon Lake has all the conveniences you need such as shopping; restaurants, fuel. AND from the back of the lot take a short walk on a foot bridge across the ravine to The Village. This property is located in a golfer's heaven with 4 golf courses a few minutes away: Black Bull Golf Course; Willow Greens Golf Course; Dorchester Ranch Golf Course; Pigeon Lake Golf Club. There are other great fishing lakes a short distance away. Power & gas at property line. Drive your golf cart to the Black Bull. A boat launch is nearby. You MUST check this quiet location out.

## **Community Information**

Address 23 11032 - Hwy 13

Area Rural Wetaskiwin County

Subdivision Village West

City Rural Wetaskiwin County

County ALBERTA

Province AB

Postal Code T0C 2V0