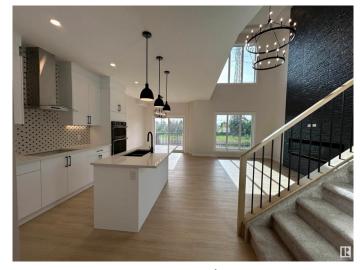

### \$475.000

3 Bedroom, 2.50 Bathroom, 1,550 sqft Single Family on 0.00 Acres

Westpark\_FSAS, Fort Saskatchewan, AB

Available immediately! This stunning brand new half duplex offers an unparalleled living experience with its thoughtful design and luxurious features. Prepare to be wowed by the 22 foot ceilings in the living room creating an expansive and airy atmosphere. The open to below upper level open living room adds another versatile space for relaxation or entertaining. office area provides A dedicated and inspiring workplace. This home boast an open concept main floor, perfect for modern living. your bedroom is a true retreat featuring a huge walk in closet and spa like master bathroom. The tranquility of backing on to green space, offering beautiful views in a private outdoor oasis every detail has been carefully considered creating a home that is both beautiful and functional. Don't miss the opportunity to make this exquisite property yours.