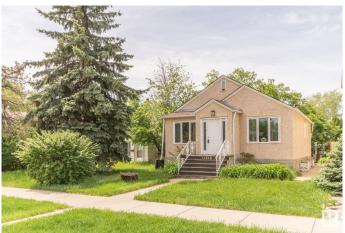

## \$299,000

2 Bedroom, 1.00 Bathroom, 825 sqft Single Family on 0.00 Acres

Cromdale, Edmonton, AB

Take a step back in time to 1947 when you find crystal glass door knobs, front and back porches and stained glass windows to welcome you. This beautifully treed street in Cromdale holds a lot of history as does this home. You will find it is pretty much original and being it has been rented for many years it is being sold As Is Where Is. Please take a look and see if you are someone who loves to restore older homes or perhaps just the lot is more to your liking. How great to be able to walk to the foot ball games or a concert in Commonwealth Stadium. So close to downtown, shopping, medical and parks. With the back alley you have access to parking in the back or on the street. A hidden gem for sure.

## **Exterior**

Exterior Wood, Stucco

Exterior Features Back Lane, Low Maintenance Landscape, Public Swimming Pool, Public

Transportation

Roof Asphalt Shingles

Construction Wood, Stucco

Foundation Concrete Perimeter