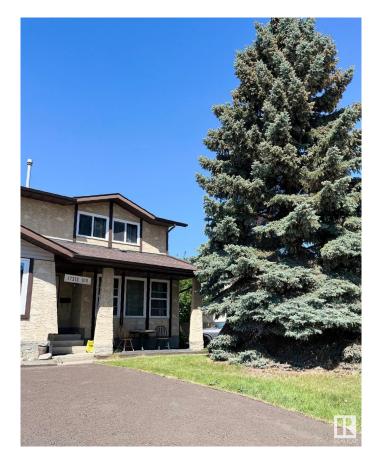

# \$230,000 - 17312 108 St, Edmonton

MLS® #E4439281

#### \$230,000

4 Bedroom, 1.50 Bathroom, 1,119 sqft Condo / Townhouse on 0.00 Acres

Baturyn, Edmonton, AB

Property is SOLD AS IS - WHERE IS.

Built in 1978

# Community Information

| Address     | 17312 108 St |
|-------------|--------------|
| Area        | Edmonton     |
| Subdivision | Baturyn      |
| City        | Edmonton     |
| County      | ALBERTA      |
| Province    | AB           |
| Postal Code | T5X 3Y8      |

# **Exterior**

| Exterior          | Wood, Stucco                 |
|-------------------|------------------------------|
| Exterior Features | Fenced, Public Transportatio |
| Roof              | Asphalt Shingles             |
| Construction      | Wood, Stucco                 |
| Foundation        | Concrete Perimeter           |