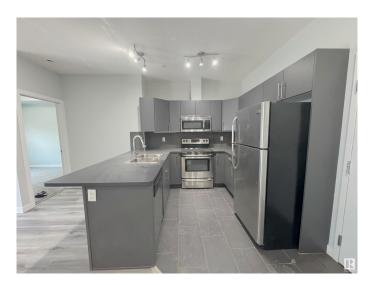

## \$214,000

2 Bedroom, 2.00 Bathroom, 826 sqft Condo / Townhouse on 0.00 Acres

Queen Mary Park, Edmonton, AB

Welcome to this beautifully renovated 2-bedroom, 2-bathroom condo located near downtown Edmonton, offering the perfect blend of style, comfort, and convenience. Spanning 825 square feet, this home features a well-thought-out layout with an open-concept living space and a private ensuite bathroom. Large balcony with natural gas line for BBQ and stainless steel appliances. Enjoy the perks of urban living, just steps from the LRT, Rogers Place and MacEwan University. Whether you're a student, a young professional, or an investor, this location is unbeatable. Listed at a very reasonable price, this condo offers exceptional value. A rare find that combines affordability, style, and prime downtown access.

#### Interior

Interior Features ensuite bathroom

Appliances Dishwasher-Built-In, Dryer, Microwave Hood Fan, Refrigerator,

Stove-Electric, Washer

Heating Baseboard, Hot Water, Natural Gas