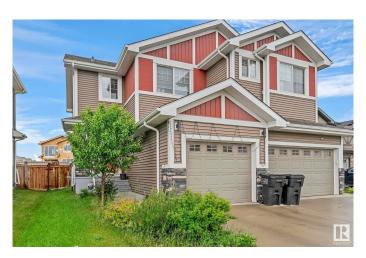

#### \$434.000

3 Bedroom, 2.50 Bathroom, 1,279 sqft Single Family on 0.00 Acres

Rosenthal (Edmonton), Edmonton, AB

Welcome to this beautiful half duplex located in the highly sought-after Rosenthal community in West Edmonton! Featuring 3 spacious bedrooms and 2.5 bathrooms, this home offers the perfect blend of comfort and functionality for families or first-time buyers. Enjoy the convenience of a single attached garage, ideal for year-round parking and storage. The open-concept main floor boasts modern finishes, ample natural light, and seamless flowâ€"perfect for entertaining or relaxing. Step outside to a gorgeous backyard complete with a deck, perfect for summer BBQs, morning coffee, or watching the kids play.

#### **Essential Information**

MLS® # E4442607 Price \$434,000

Bedrooms 3
Bathrooms 2.50
Full Baths 2

Half Baths 1

Square Footage 1,279
Acres 0.00
Year Built 2018

Type Single Family

Sub-Type Half Duplex
Style 2 Storey
Status Active

#### **Amenities**

Amenities Deck

Parking Single Garage Attached

### **Exterior**

Exterior Wood, Vinyl

Exterior Features Golf Nearby, Landscaped, Shopping Nearby

Roof Asphalt Shingles

Construction Wood, Vinyl

Foundation Concrete Perimeter