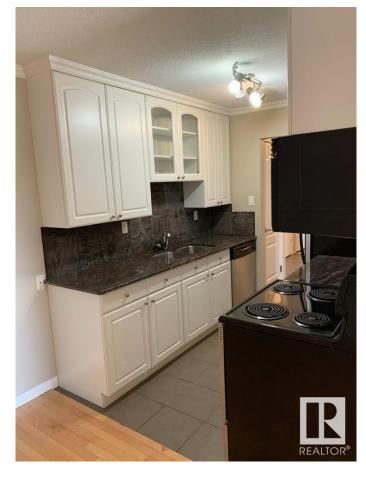

#### \$159,900

1 Bedroom, 1.00 Bathroom, 711 sqft Condo / Townhouse on 0.00 Acres

Strathcona, Edmonton, AB

Amazing TOP FLOOR One-bedroom
APARTMENT in Old Strathcona within walking distance to the trendy district of Whyte Ave,
Old Strathcona farmers market and the UofA.
Heat, water, In-suite laundry, energized parking stall, modern galley style kitchen with loads of cabinets, Hardwood flooring and a large balcony to name a few amazing details this apartment has to offer. Perfect investment property for that Savvy investor or ideal location for students going to UofA.

### Interior

Appliances Dishwasher-Built-In, Euro Washer/Dryer Combo, Microwave Hood Fan,

Refrigerator, Stove-Electric

Heating Baseboard, Water