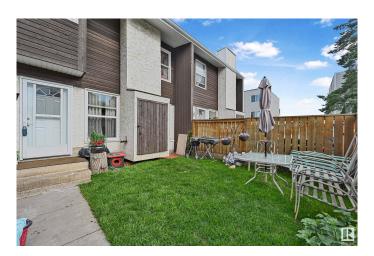

# \$239,900

3 Bedroom, 1.50 Bathroom, 1,028 sqft Condo / Townhouse on 0.00 Acres

Ormsby Place, Edmonton, AB

Welcome to this RENOVATED 3 bedroom corner townhouse in a premium location. This dream home. Once inside, you'll be awed by the stunning Open concept main floor, with Kitchen boasts beautiful cabinets, Quartz Counters, plenty of drawers, Stainless appliances. Laminate Open to the dining room & the living room featuring a gas fireplace. The upper floor has 3 Bedrooms, the large master bedroom, 2 more good sized bedrooms and Bathroom featuring a stunning tile & glass shower, granite counters. Fully Finished Basement with a spacious Rec Room, Den and a Laundry room. TWO Tandem Parking Stalls. Low condo fee includes Snow Removal, lawn care. Close to schools, shopping, restaurants, parks, amenities and more. MOVE IN READY!

#### **Exterior**

Exterior Wood, Vinyl

Exterior Features Schools, Shopping Nearby

Roof Asphalt Shingles

Construction Wood, Vinyl

Foundation Concrete Perimeter