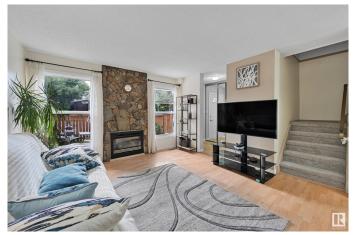

# \$239,900

3 Bedroom, 1.50 Bathroom, 1,028 sqft Condo / Townhouse on 0.00 Acres

Ormsby Place, Edmonton, AB

Welcome to this RENOVATED 3 bedroom corner townhouse in a premium location. This dream home. Once inside, you'll be awed by the stunning Open concept main floor, with Kitchen boasts beautiful cabinets, Quartz Counters, plenty of drawers, Stainless appliances. Laminate Open to the dining room & the living room featuring a gas fireplace. The upper floor has 3 Bedrooms, the large master bedroom, 2 more good sized bedrooms and Bathroom featuring a stunning tile & glass shower, granite counters. Fully Finished Basement with a spacious Rec Room, Den and a Laundry room. TWO Tandem Parking Stalls. Low condo fee includes Snow Removal, lawn care. Close to schools, shopping, restaurants, parks, amenities and more. MOVE IN READY!

## Interior

Appliances Air Conditioner-Window, Dishwasher-Built-In, Dryer, Refrigerator,

Stove-Countertop Electric, Washer

Heating Forced Air-1, Natural Gas

Stories 3

Has Basement Yes

Basement Full, Finished