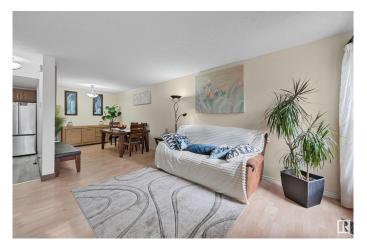

# \$239,900

3 Bedroom, 1.50 Bathroom, 1,028 sqft Condo / Townhouse on 0.00 Acres

Ormsby Place, Edmonton, AB

Welcome to this RENOVATED 3 bedroom corner townhouse in a premium location. This dream home. Once inside, you'll be awed by the stunning Open concept main floor, with Kitchen boasts beautiful cabinets, Quartz Counters, plenty of drawers, Stainless appliances. Laminate Open to the dining room & the living room featuring a gas fireplace. The upper floor has 3 Bedrooms, the large master bedroom, 2 more good sized bedrooms and Bathroom featuring a stunning tile & glass shower, granite counters. Fully Finished Basement with a spacious Rec Room, Den and a Laundry room. TWO Tandem Parking Stalls. Low condo fee includes Snow Removal, lawn care. Close to schools, shopping, restaurants, parks, amenities and more. MOVE IN READY!

## Interior

Appliances Air Conditioner-Window, Dishwasher-Built-In, Dryer, Refrigerator,

Stove-Countertop Electric, Washer

Heating Forced Air-1, Natural Gas

Stories 3

Has Basement Yes

Basement Full, Finished