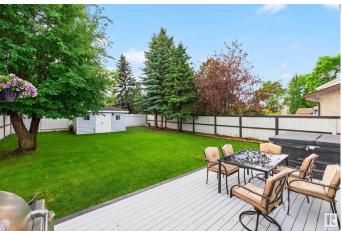

### \$565,000

4 Bedroom, 3.50 Bathroom, 1,726 sqft Single Family on 0.00 Acres

Bearspaw (Edmonton), Edmonton, AB

\*Suite potential\* Move-in ready 2-storey home in sought-after Bearspaw, just a short walk to Big Bear Park and Bearspaw Lake. This home features a flexible main floor layout and thoughtful upgrades throughout. Enjoy a living/dining space in the front and a cozy family room off the back kitchenâ€"or reverse the setup to suit your lifestyle. Upstairs offers three bedrooms, including two 4-piece bathrooms, one being the primary ensuite. The fully finished basement includes a large bedroom, 4-piece bathroom, and a private side entranceâ€"perfect for future suite development. Laundry and a 2-piece bath is conveniently located in the side entrance foyer, providing easy, shared access for both upstairs and basement use if a suite is developed. Outside, you will find a private, sunny, south-facing backyard with a freshly painted deck, privacy screen, and an 8x16 shed. The immaculate lawn is easily maintained with built-in irrigation. Extras include central vac, a heated garage, and a quick bus ride to the LRT!

#### Exterior

| Exterior          | Wood, Vinyl                                              |
|-------------------|----------------------------------------------------------|
| Exterior Features | Fenced, No Back Lane, Public Transportation, See Remarks |
| Roof              | Asphalt Shingles                                         |
| Construction      | Wood, Vinyl                                              |
| Foundation        | Concrete Perimeter                                       |