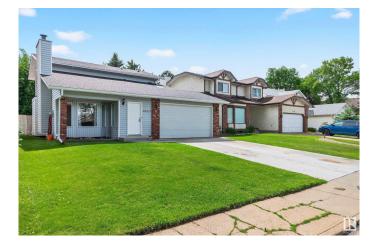

### \$565,000

4 Bedroom, 3.50 Bathroom, 1,726 sqft Single Family on 0.00 Acres

Bearspaw (Edmonton), Edmonton, AB

\*Suite potential\* Move-in ready 2-storey home in sought-after Bearspaw, just a short walk to Big Bear Park and Bearspaw Lake. This home features a flexible main floor layout and thoughtful upgrades throughout. Enjoy a living/dining space in the front and a cozy family room off the back kitchenâ€"or reverse the setup to suit your lifestyle. Upstairs offers three bedrooms, including two 4-piece bathrooms, one being the primary ensuite. The fully finished basement includes a large bedroom, 4-piece bathroom, and a private side entranceâ€"perfect for future suite development. Laundry and a 2-piece bath is conveniently located in the side entrance foyer, providing easy, shared access for both upstairs and basement use if a suite is developed. Outside, you will find a private, sunny, south-facing backyard with a freshly painted deck, privacy screen, and an 8x16 shed. The immaculate lawn is easily maintained with built-in irrigation. Extras include central vac, a heated garage, and a quick bus ride to the LRT!

#### **Essential Information**

| MLS® # | E4443554  |
|--------|-----------|
| Price  | \$565,000 |

| Bedrooms       | 4                      |
|----------------|------------------------|
| Bathrooms      | 3.50                   |
| Full Baths     | 3                      |
| Half Baths     | 1                      |
| Square Footage | 1,726                  |
| Acres          | 0.00                   |
| Year Built     | 1986                   |
| Туре           | Single Family          |
| Sub-Type       | Detached Single Family |
| Style          | 2 Storey               |
| Status         | Active                 |