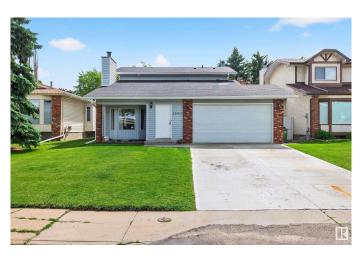

### \$565,000

4 Bedroom, 3.50 Bathroom, 1,726 sqft Single Family on 0.00 Acres

Bearspaw (Edmonton), Edmonton, AB

\*Suite potential\* Move-in ready 2-storey home in sought-after Bearspaw, just a short walk to Big Bear Park and Bearspaw Lake. This home features a flexible main floor layout and thoughtful upgrades throughout. Enjoy a living/dining space in the front and a cozy family room off the back kitchenâ€"or reverse the setup to suit your lifestyle. Upstairs offers three bedrooms, including two 4-piece bathrooms, one being the primary ensuite. The fully finished basement includes a large bedroom, 4-piece bathroom, and a private side entranceâ€"perfect for future suite development. Laundry and a 2-piece bath is conveniently located in the side entrance foyer, providing easy, shared access for both upstairs and basement use if a suite is developed. Outside, you will find a private, sunny, south-facing backyard with a freshly painted deck, privacy screen, and an 8x16 shed. The immaculate lawn is easily maintained with built-in irrigation. Extras include central vac, a heated garage, and a quick bus ride to the LRT!

#### **Essential Information**

| MLS® # | E4443554  |
|--------|-----------|
| Price  | \$565,000 |

| Bedrooms       | 4                      |
|----------------|------------------------|
| Bathrooms      | 3.50                   |
| Full Baths     | 3                      |
| Half Baths     | 1                      |
| Square Footage | 1,726                  |
| Acres          | 0.00                   |
| Year Built     | 1986                   |
| Туре           | Single Family          |
| Sub-Type       | Detached Single Family |
| Style          | 2 Storey               |
| Status         | Active                 |

#### Exterior

| Exterior          | Wood, Vinyl                                              |
|-------------------|----------------------------------------------------------|
| Exterior Features | Fenced, No Back Lane, Public Transportation, See Remarks |
| Roof              | Asphalt Shingles                                         |
| Construction      | Wood, Vinyl                                              |
| Foundation        | Concrete Perimeter                                       |