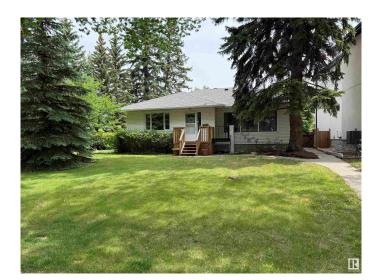

### \$688,000

4 Bedroom, 2.00 Bathroom, 1,226 sqft Single Family on 0.00 Acres

Belgravia, Edmonton, AB

Location, location in desirable Belgravia on this 2+2 bedroom 1226 ft.² bungalow. Located on a quiet tree lined Street and backing onto a bike/ walk trail that is only a short walk to the LRT. Great redevelopment potential also with a 7140 sq ft lot (663 sq met). Home features main floor laundry, hardwood floors, upgraded 100 amp electrical service, lots of natural mid-century charm. Good size, living room, dining room, kitchen and main floor bedrooms. Close to the U of A, River Valley, bike trails, Whyte Ave, restaurants and trendy coffee shops

#### **Exterior**

Exterior Wood, Stucco, Vinyl

Exterior Features Fenced, Flat Site, Landscaped, Paved Lane, Playground Nearby, Public

Transportation, Schools, Shopping Nearby, Treed Lot

Roof Asphalt Shingles