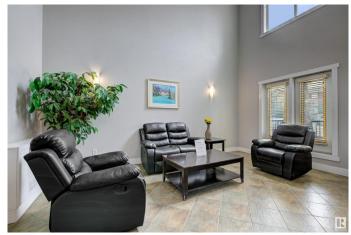

## \$229,000

2 Bedroom, 2.00 Bathroom, 878 sqft Condo / Townhouse on 0.00 Acres

Blackmud Creek, Edmonton, AB

Great starter home or invesment opportunity in the quiet community of Blackmud Creek. This well kept top floor 878 Sqft condo boasts open concept living room with a fireplace, kitchen and dining area. Spacious master bedroom has its on en-suite bathroom and lots of natural light. The 2nd bedroom is vey spacious as well. For the BBQ/outdoors lovers there is a balcony! There is also a storage with the underground parking stall. Across from an elementary school, next to a shopping complex, and public transportation right outside the building. OPPORTUNITY, LOCATION, CONDITION!

### Interior

Interior Features ensuite bathroom

Appliances Dishwasher-Built-In, Microwave Hood Fan, Refrigerator, Stacked

Washer/Dryer, Stove-Electric

Heating Forced Air-1, Natural Gas