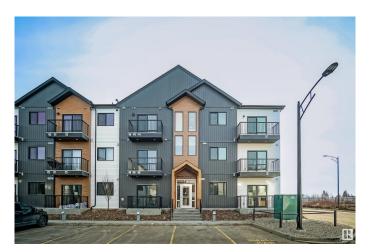

#### \$239,998

2 Bedroom, 2.00 Bathroom, 757 sqft Condo / Townhouse on 0.00 Acres

Secord, Edmonton, AB

Welcome to Nordic Village in Secord, where we master the art of Scandinavian design. This urban flat is StreetSide Developments "Mysig" model which has modern Nordic farmhouse architecture and energy efficient construction, our maintenance free townhomes & urban flats offer the amenities you need â€" without the big price tag. Here's what you can expect to find in this exciting new West Edmonton community. Modern finishes including quartz counters & vinyl plank flooring. Ample visitor parking, close to all amenities and much more. This unit includes a packaged terminal air conditioner and stainless steel appliances. \*\*\* This unit is under construction and will be complete by September/ October and the photos used are from a previously built unit, so colors may vary \*\*\*\*

#### **Exterior**

Exterior Wood, Vinyl

Exterior Features Airport Nearby, Golf Nearby, Landscaped, Park/Reserve, Playground

Nearby, Public Swimming Pool, Public Transportation, Schools,

Shopping Nearby, See Remarks