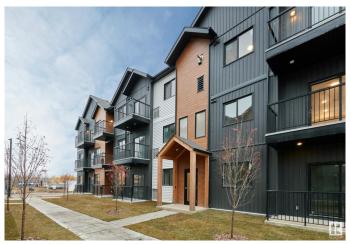

#### \$239,998

2 Bedroom, 2.00 Bathroom, 757 sqft Condo / Townhouse on 0.00 Acres

Secord, Edmonton, AB

Welcome to Nordic Village in Secord, where we master the art of Scandinavian design. This urban flat is StreetSide Developments "Mysig" model which has modern Nordic farmhouse architecture and energy efficient construction, our maintenance free townhomes & urban flats offer the amenities you need â€" without the big price tag. Here's what you can expect to find in this exciting new West Edmonton community. Modern finishes including quartz counters & vinyl plank flooring. Ample visitor parking, close to all amenities and much more. This unit includes a packaged terminal air conditioner and stainless steel appliances. \*\*\* This unit is under construction and will be complete by September/ October and the photos used are from a previously built unit, so colors may vary \*\*\*\*

#### Interior

Interior Features ensuite bathroom

Appliances Dishwasher-Built-In, Microwave Hood Fan, Refrigerator, Stacked

Washer/Dryer, Stove-Electric

Heating Forced Air-1, Natural Gas