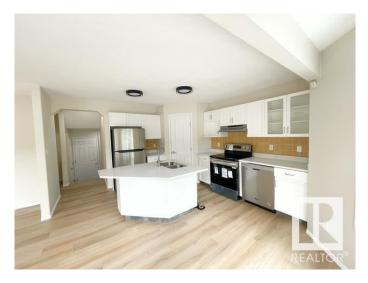

#### \$489,700

3 Bedroom, 2.50 Bathroom, 1,648 sqft Single Family on 0.00 Acres

Breckenridge Greens, Edmonton, AB

Welcome to this beautifully maintained 2-storey detached home in the family-friendly community of Breckenridge Greens! Tucked away in a quiet cul-de-sac, this property offers great curb appeal, a functional layout, and an attached double garage. The main floor features a bright and open living space, perfect for both relaxing and entertaining. The kitchen is spacious with ample cabinetry and flows seamlessly into the dining area, which overlooks the sunny backyard. Upstairs you'II find a generously sized primary bedroom with an ensuite, along with two additional bedrooms and a full bath. Located close to schools, parks, golf, walking trails, and shopping, with easy access to major roadways. A great opportunity to own a home in a desirable West Edmonton neighborhood!