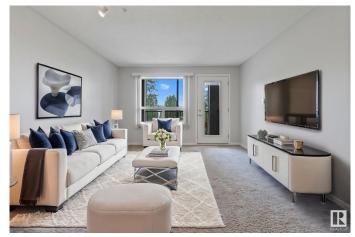

# \$214,900

2 Bedroom, 2.00 Bathroom, 883 sqft Condo / Townhouse on 0.00 Acres

The Hamptons, Edmonton, AB

Maintenance free living here in this freshly painted - 2 bedroom, 2 full bathroom condo on the 2nd floor with an underground parking stall! Great layout with the bedrooms separated by the spacious living area, an open kitchen with ample cabinets and counter space and new backsplash! Enjoy infloor heat (no restrictions on furniture placement), in-suite laundry with a HUGE storage room! Social room is on same floor and there is an on site maintenance person! Super easy access to shopping, the Whitemud and Anthony Henday to get you where you need to go.