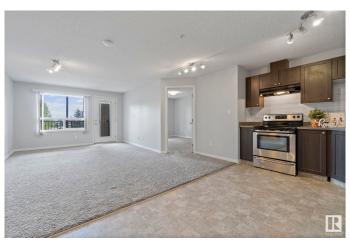

# \$214,900

2 Bedroom, 2.00 Bathroom, 883 sqft Condo / Townhouse on 0.00 Acres

The Hamptons, Edmonton, AB

Maintenance free living here in this freshly painted - 2 bedroom, 2 full bathroom condo on the 2nd floor with an underground parking stall! Great layout with the bedrooms separated by the spacious living area, an open kitchen with ample cabinets and counter space and new backsplash! Enjoy infloor heat (no restrictions on furniture placement), in-suite laundry with a HUGE storage room! Social room is on same floor and there is an on site maintenance person! Super easy access to shopping, the Whitemud and Anthony Henday to get you where you need to go.

#### Interior

Interior Features ensuite bathroom

Appliances Dishwasher-Built-In, Hood Fan, Refrigerator, Stacked Washer/Dryer,

Stove-Electric, Window Coverings

Heating In Floor Heat System, Natural Gas