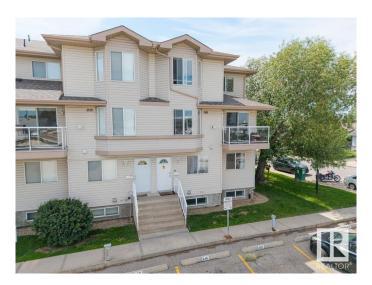

## \$233,000

2 Bedroom, 1.50 Bathroom, 1,187 sqft Condo / Townhouse on 0.00 Acres

Bisset, Edmonton, AB

Well-kept END-unit townhouse in a quiet Bisset location! This 2-bedroom/1.5 bath home features a NEW furnace and hot water tank. Plus vinyl plank flooring and carpet were installed in 2018. Enjoy a bright, functional layout with a spacious living area and dining space. The low condo fees make ownership affordable, and the location is idealâ€"close to schools, shopping, parks, and LRT access. Great opportunity for first-time buyers or investors!

#### Interior

Appliances Dishwasher-Built-In, Hood Fan, Refrigerator, Stacked Washer/Dryer,

Stove-Electric, Window Coverings

Heating Forced Air-1, Natural Gas

Fireplace Yes

Fireplaces Tile Surround

Stories 2