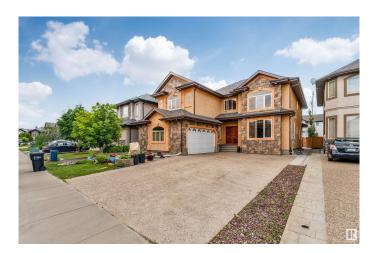

# \$1,049,900 - 6807 18 Avenue, Edmonton

MLS® #E4445860

#### \$1,049,900

5 Bedroom, 5.50 Bathroom, 3,759 sqft Single Family on 0.00 Acres

Summerside, Edmonton, AB

Step into this stunning home that blends elegant design with a true family oasis. From impressive curb appeal to a spacious yard, perfect for recreation and entertaining. As you enter through grand double doors, you're greeted by soaring vaulted ceilings, an open-to-below feature, and beautiful architectural arches that create a sense of grandeur throughout. The main floor boasts a private office, expansive living spaces with oversized windows that flood the home with natural light, and an extended chef's kitchen with stainless steel appliances, walk-in pantry, and circular dining areaâ€"all enhanced by upgraded designer lighting. Also on the main- a full bath & laundry room. Upstairs, a dual staircase leads to a lux primary suite with a spa-inspired bath. A second bedroom features its own 4-piece ensuite, while the third while the 3rd & 4th bedrooms share a Jack and Jill bath. The fully finished basement offers even more living space with a large rec room, second kitchen, 2nd living, a bedr and 2 baths

### **Essential Information**

| MLS® # | E4445860    |
|--------|-------------|
| Price  | \$1,049,900 |

| Bedrooms       | 5                      |
|----------------|------------------------|
| Bathrooms      | 5.50                   |
| Full Baths     | 5                      |
| Half Baths     | 1                      |
| Square Footage | 3,759                  |
| Acres          | 0.00                   |
| Year Built     | 2007                   |
| Туре           | Single Family          |
| Sub-Type       | Detached Single Family |
| Style          | 2 Storey               |
| Status         | Active                 |

| Basement          | Full, Finished                                                                                                                                                     |
|-------------------|--------------------------------------------------------------------------------------------------------------------------------------------------------------------|
| Exterior          |                                                                                                                                                                    |
| Exterior          | Wood, Stone, Stucco                                                                                                                                                |
| Exterior Features | Airport Nearby, Fenced, Flat Site, Landscaped, No Back Lane, Picnic Area, Playground Nearby, Public Swimming Pool, Public Transportation, Schools, Shopping Nearby |
| Roof              | Asphalt Shingles                                                                                                                                                   |
| Construction      | Wood, Stone, Stucco                                                                                                                                                |
| Foundation        | Concrete Perimeter                                                                                                                                                 |