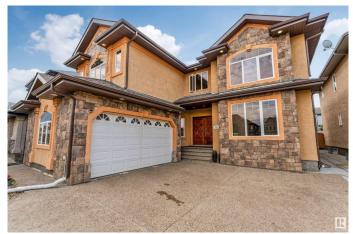

# \$1,049,900 - 6807 18 Avenue, Edmonton

MLS® #E4445860

#### \$1,049,900

5 Bedroom, 5.50 Bathroom, 3,759 sqft Single Family on 0.00 Acres

Summerside, Edmonton, AB

Step into this stunning home that blends elegant design with a true family oasis. From impressive curb appeal to a spacious yard, perfect for recreation and entertaining. As you enter through grand double doors, you're greeted by soaring vaulted ceilings, an open-to-below feature, and beautiful architectural arches that create a sense of grandeur throughout. The main floor boasts a private office, expansive living spaces with oversized windows that flood the home with natural light, and an extended chef's kitchen with stainless steel appliances, walk-in pantry, and circular dining areaâ€"all enhanced by upgraded designer lighting. Also on the main- a full bath & laundry room. Upstairs, a dual staircase leads to a lux primary suite with a spa-inspired bath. A second bedroom features its own 4-piece ensuite, while the third while the 3rd & 4th bedrooms share a Jack and Jill bath. The fully finished basement offers even more living space with a large rec room, second kitchen, 2nd living, a bedr and 2 baths

### Amenities

| Amenities      | Air Conditioner, Ceiling 9 ft., Closet Organizers, Deck, No Animal Home,<br>No Smoking Home, Patio, Vaulted Ceiling, 9 ft. Basement Ceiling |
|----------------|---------------------------------------------------------------------------------------------------------------------------------------------|
| Parking Spaces | 6                                                                                                                                           |
| Parking        | Double Garage Attached                                                                                                                      |
| Interior       |                                                                                                                                             |

| Basement          | Full, Finished                                                                                                                                                     |
|-------------------|--------------------------------------------------------------------------------------------------------------------------------------------------------------------|
| Exterior          |                                                                                                                                                                    |
| Exterior          | Wood, Stone, Stucco                                                                                                                                                |
| Exterior Features | Airport Nearby, Fenced, Flat Site, Landscaped, No Back Lane, Picnic Area, Playground Nearby, Public Swimming Pool, Public Transportation, Schools, Shopping Nearby |
| Roof              | Asphalt Shingles                                                                                                                                                   |
| Construction      | Wood, Stone, Stucco                                                                                                                                                |
| Foundation        | Concrete Perimeter                                                                                                                                                 |