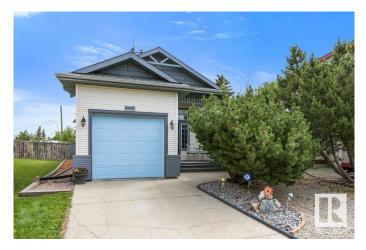

#### \$399,900

4 Bedroom, 3.00 Bathroom, 1,142 sqft Single Family on 0.00 Acres

Eaux Claires, Edmonton, AB

Very well-maintained 1142 sq ft bi-level tucked away in a quiet cul-de-sac in the desirable Eaux Claires area perfect for the growing family. This charming home offers a functional layout with a bright & spacious living room, vaulted ceilings, gas f/p, large kitchen w/ample cabinetry, corner pantry & a generous dining area with direct access to the backyard & deckâ€"perfect for entertaining. The main floor features two great-sized bedrooms & a 4 pce bath including a spacious primary suite with a 4-pce ensuite & large closet. The fully finished basement offers even more living space w/two additional bedrooms, 4-pce bath, a large family room & plenty of storage. Large fully landscaped & fenced yard with numerous trees, shrubs & perennials. Additional highlights include a newer roof & a single attached garage. This home is ideal for first-time buyers or investors alike, offering excellent value in a prime location close to shopping, schools, parks, restaurants & easy access to downtown & the Anthony Henday.

## Amenities

| Amenities | Deck, Patio, Vaulted Ceiling, See Remarks |
|-----------|-------------------------------------------|
| Parking   | Single Garage Attached                    |

| Exterior          | Wood, Brick, Vinyl                                         |  |  |
|-------------------|------------------------------------------------------------|--|--|
| Exterior Features | Fenced, Golf Nearby, Landscaped, Playground Nearby, Public |  |  |
|                   | Transportation, Schools, Shopping Nearby, See Remarks      |  |  |
| Roof              | Asphalt Shingles                                           |  |  |