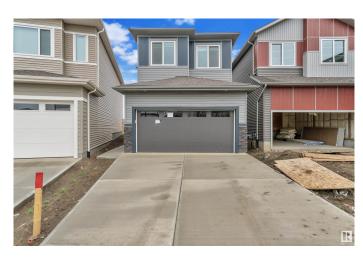

# \$638,000 - 2141 209a Street, Edmonton

MLS® #E4445927

## \$638,000

5 Bedroom, 3.00 Bathroom, 2,028 sqft Single Family on 0.00 Acres

Stillwater, Edmonton, AB

PRICE REDUCED!! Welcome to this stunning new build in the highly desirable community of Stillwater, situated on a massive 610 mÂ<sup>2</sup> PIE-SHAPED LOT. The main floor features a bright OPEN-TO-ABOVE concept with soaring ceilings, a spacious living and dining area, a functional spice kitchen, and a rare main floor bedroom with a full 3-PIECE BATHROOMâ€"ideal for guests or extended family. Upstairs offers FOUR generously sized bedrooms, including a spacious primary suite, two full bathrooms, a convenient laundry room, and a bonus room perfect for relaxing or entertaining. With a SEPARATE SIDE ENTRANCE and landscaping in process for completion, this home blends luxury, space, and long-term valueâ€"just minutes from schools, parks, shopping, and more.

## **Essential Information**

MLS® # E4445927 Price \$638,000

Bedrooms 5
Bathrooms 3.00
Full Baths 3

Square Footage 2,028
Acres 0.00
Year Built 2025

Type Single Family

Sub-Type Detached Single Family

Style 2 Storey
Status Active