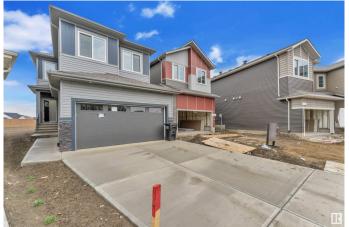

# \$638,000 - 2141 209a Street, Edmonton

MLS® #E4445927

## \$638,000

5 Bedroom, 3.00 Bathroom, 2,028 sqft Single Family on 0.00 Acres

Stillwater, Edmonton, AB

PRICE REDUCED!! Welcome to this stunning new build in the highly desirable community of Stillwater, situated on a massive 610 mÂ<sup>2</sup> PIE-SHAPED LOT. The main floor features a bright OPEN-TO-ABOVE concept with soaring ceilings, a spacious living and dining area, a functional spice kitchen, and a rare main floor bedroom with a full 3-PIECE BATHROOMâ€"ideal for guests or extended family. Upstairs offers FOUR generously sized bedrooms, including a spacious primary suite, two full bathrooms, a convenient laundry room, and a bonus room perfect for relaxing or entertaining. With a SEPARATE SIDE ENTRANCE and landscaping in process for completion, this home blends luxury, space, and long-term valueâ€"just minutes from schools, parks, shopping, and more.

## **Essential Information**

MLS® # E4445927 Price \$638,000

Bedrooms 5
Bathrooms 3.00
Full Baths 3

Square Footage 2,028
Acres 0.00
Year Built 2025

Type Single Family

Sub-Type Detached Single Family

Style 2 Storey
Status Active