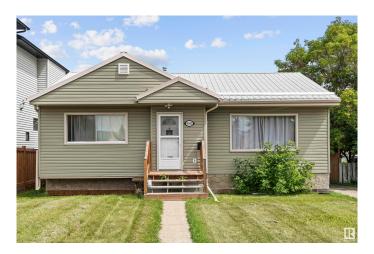

#### \$369,999

2 Bedroom, 2.00 Bathroom, 937 sqft Single Family on 0.00 Acres

Jasper Park, Edmonton, AB

Charming Jasper Park Home on Massive Lot â€" Endless Potential! Welcome to this incredible opportunity in the desirable community of Jasper Park! Situated on a huge 687.27 sqm fully fenced lot, this property is perfect for families, investors, or developers looking for space, potential, and a prime west-end location. This cozy 2-bedroom, 2 full bathroom home offers great bones and exciting updates, including, a brand-new metal roof and updated siding for peace of mind and curb appeal. The renovated basement adds valuable living space and flexibility for growing families or personal use. Enjoy the convenience of a detached single-car garage, ample yard space for kids, pets, gardening, or future expansion, and a quiet, family-friendly street close to schools, parks, shopping, and public transit. Whether you're looking to renovate and create your dream home or invest in a thriving neighborhood, this Jasper Park gem offers unlimited potential. Rare opportunity.

#### **Exterior**

Exterior Wood, Vinyl

Exterior Features Fenced

Roof Metal

Construction Wood, Vinyl

Foundation Concrete Perimeter