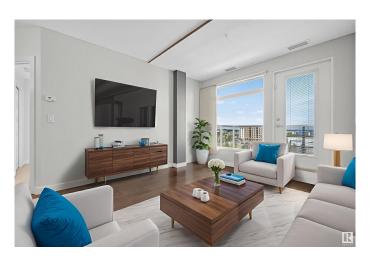

## \$310,000

2 Bedroom, 2.00 Bathroom, 799 sqft Condo / Townhouse on 0.00 Acres

Ambleside, Edmonton, AB

Stylish executive apartment in the heart of Windermere. This bright unit offers tall ceilings, huge windows, two bedrooms, two bathrooms, and stainless steel appliances. Enjoy underground parking and access to great building amenities, including a full gym, lounge, and outdoor terrace. Just steps from major shopping and services, making it an ideal choice for Southside condo living.