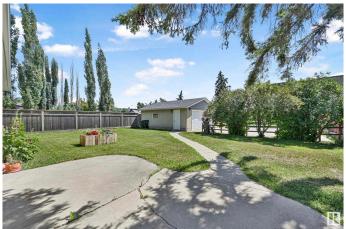

#### \$399,900

5 Bedroom, 3.00 Bathroom, 1,282 sqft Single Family on 0.00 Acres

Kilkenny, Edmonton, AB

Welcome home to this lovingly maintained large bunaglow in Kilkenny. 5 beds, 3 full baths with over 2200 sq ft of living area. Upstairs features 3 beds, including a primary bedroom ensuite bath, updated main bath and huge living room. The basement is fully developed with a mother in law suite that would be perfect for teenage kids. Upgrades in the last 5 years include, new window, new shingles, new furnace, new hot water tank and new washer and dryer. Located on a huge, south facing, lot with ample parking and an oversized double garage. Close to schools and shopping and public transit. This is a must see and will not last long.

### **Amenities**

Amenities On Street Parking, No Animal Home, No Smoking Home, Parking-Visitor

Parking Spaces 5

Parking Double Garage Detached, Insulated, Over Sized

### **Exterior**

Exterior Wood, Stucco

Exterior Features Landscaped, Playground Nearby, Public Transportation, Schools,

**Shopping Nearby** 

Roof Asphalt Shingles

Construction Wood, Stucco

Foundation Concrete Perimeter