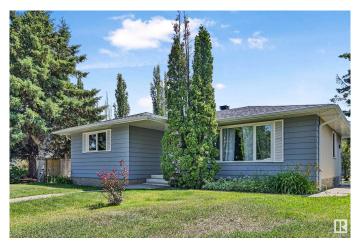

#### \$399,900

5 Bedroom, 3.00 Bathroom, 1,282 sqft Single Family on 0.00 Acres

Kilkenny, Edmonton, AB

Welcome home to this lovingly maintained large bunaglow in Kilkenny. 5 beds, 3 full baths with over 2200 sq ft of living area. Upstairs features 3 beds, including a primary bedroom ensuite bath, updated main bath and huge living room. The basement is fully developed with a mother in law suite that would be perfect for teenage kids. Upgrades in the last 5 years include, new window, new shingles, new furnace, new hot water tank and new washer and dryer. Located on a huge, south facing, lot with ample parking and an oversized double garage. Close to schools and shopping and public transit. This is a must see and will not last long.

### **Amenities**

Amenities On Street Parking, No Animal Home, No Smoking Home, Parking-Visitor

Parking Spaces 5

Parking Double Garage Detached, Insulated, Over Sized

### **Exterior**

Exterior Wood, Stucco

Exterior Features Landscaped, Playground Nearby, Public Transportation, Schools,

**Shopping Nearby** 

Roof Asphalt Shingles

Construction Wood, Stucco

Foundation Concrete Perimeter