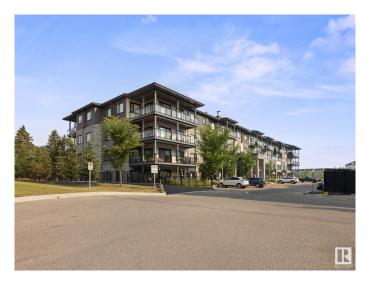

# \$364,900 - 111 528 Griesbach Parade Parade, Edmonton

MLS® #E4447756

#### \$364,900

2 Bedroom, 2.50 Bathroom, 1,135 sqft Condo / Townhouse on 0.00 Acres

Griesbach, Edmonton, AB

~AMAZING 2 STOREY UNIT in the PRESTIGIOUS VERITAS CONDOMINIUMS ~ THIS UNIQUE UNIT SHOWS 10 out of 10 ~ Features 2 BEDROOMS, 2.5 BATHROOMS & 2 PARKING STALLS ~ CENTRAL AIR **CONDITIONING ~ HEATED** UNDERGROUND PARKING WITH STORAGE CAGE, PLUS ADDITIONAL OUTSIDE ELECTRIFIED STALL~ ~ As soon as you walk thru the door of this wonderful unit, you can immediately feel the quality of the finishings and pride of ownership. Features include: Tons of gorgeous kitchen cabinets ~ Quartz Countertops Throughout ~ High End Stainless Steel Appliances ~ Built in Corner Dining Nook ~ Tile Backsplash ~ Coffee Bar with Built in Wine Cooler ~ Private Patio with direct access to the parking lot which makes this unit feel more like a townhouse than an apartment condo ~ Good sized laundry room with cabinets and a countertop for folding clothes ~ 2 Primary Bedrooms Upstairs, each with its own bath ~ Exercise Room and Social Room ~ HIGH END LUXURY BUILDING located in GRIESBACH, close to transit and all amenities, minutes to downtown.