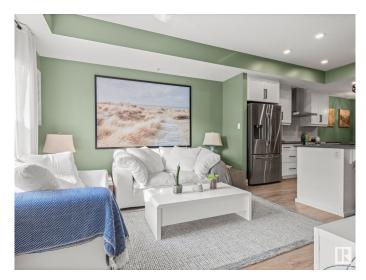

#### \$364,900

2 Bedroom, 2.50 Bathroom, 1,135 sqft Condo / Townhouse on 0.00 Acres

Griesbach, Edmonton, AB

~AMAZING 2 STOREY UNIT in the PRESTIGIOUS VERITAS CONDOMINIUMS ~ THIS UNIQUE UNIT SHOWS 10 out of 10 ~ Features 2 BEDROOMS, 2.5 BATHROOMS & 2 PARKING STALLS ~ CENTRAL AIR **CONDITIONING ~ HEATED** UNDERGROUND PARKING WITH STORAGE CAGE, PLUS ADDITIONAL OUTSIDE ELECTRIFIED STALL~ ~ As soon as you walk thru the door of this wonderful unit, you can immediately feel the quality of the finishings and pride of ownership. Features include: Tons of gorgeous kitchen cabinets ~ Quartz Countertops Throughout ~ High End Stainless Steel Appliances ~ Built in Corner Dining Nook ~ Tile Backsplash ~ Coffee Bar with Built in Wine Cooler ~ Private Patio with direct access to the parking lot which makes this unit feel more like a townhouse than an apartment condo ~ Good sized laundry room with cabinets and a countertop for folding clothes ~ 2 Primary Bedrooms Upstairs, each with its own bath ~ Exercise Room and Social Room ~ HIGH END LUXURY BUILDING located in GRIESBACH, close to transit and all amenities, minutes to downtown.