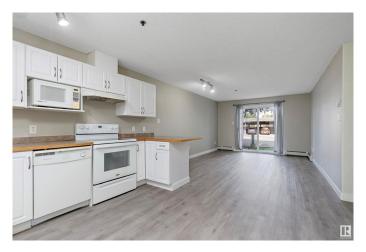

#### \$148,900

1 Bedroom, 1.00 Bathroom, 637 sqft Condo / Townhouse on 0.00 Acres

Wild Rose, Edmonton, AB

Welcome to Park Place Wild Rose Perfect for First-Time Buyers, Downsizers, or Investors! This 1 bedroom, 1 bathroom condo offers low-maintenance living. Whether you're entering the market, looking to simplify, or seeking a solid investment opportunity, this main-floor unit checks all the boxes. Enjoy in-unit laundry, recently upgraded flooring and fresh paint, and ample in-unit storage. The pet-friendly building includes an outdoor parking stall for your convenience, along with plenty of visitor parking for your guests. Located on the main level, this property offers easy access with no stairs. Immediate possession available, move in and start enjoying everything well-maintained unit has to offer!

## Interior

Appliances Dishwasher-Built-In, Microwave Hood Fan, Refrigerator, Stacked

Washer/Dryer, Stove-Electric, Window Coverings

Heating Baseboard, Electric